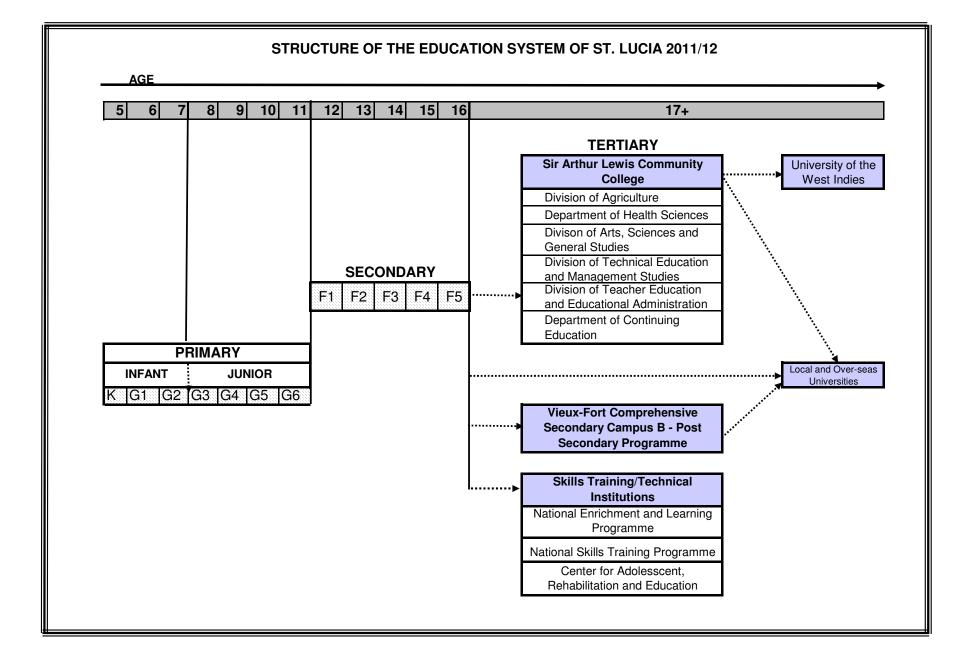

## 9. Infant, Junior Primary, Senior Primary

Please refer to the flow diagram of the Structure of the Education System on page xxix.