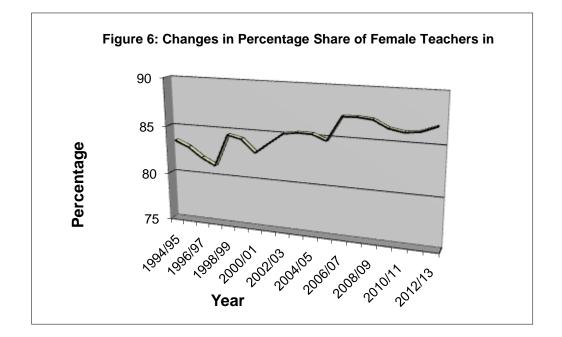

For the academic year 2012/13, there were nine hundred and eighty-seven (987) public primary school teachers, a decrease of 2 teachers over the previous academic year. The percentage of female teachers remained at eighty six percent (86%), as in the previous year. The total number of trained teachers slightly increased from 881 in 2011/12 to 891 in 2012/13. District 6 recorded the highest percentage (96%) of trained teachers while District 2 recorded the lowest percentage of 83%.