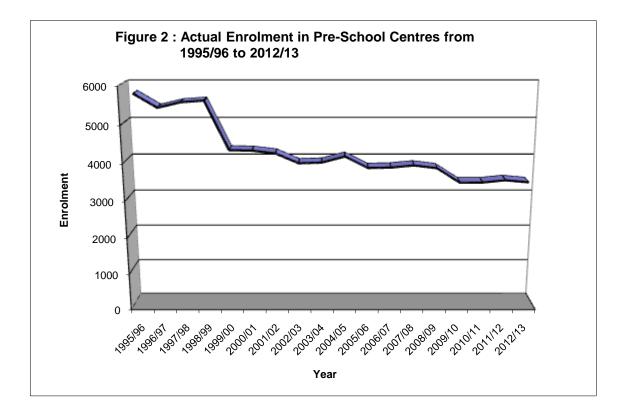

#### Preschool Centres

The number of preschools had been steadily decreasing from the academic year 2005/06 but this trend was broken in 2011/2012 and continued in 2012/13 recording 96 preschools in operation; two (2) more than the previous year. There was a decrease in enrolment from 3483 in 2011/12 to 3428 in 2012/13. Fifty one percent (51%) of the enrolment were females. As in the previous year, the teacher/student ratio remained at 1:10 and the average number of teachers per centre remained at 4. The gross enrolment rate for the year 2012/13 was 75.3%. As noted in previous Statistical Digests, that there are many under and over aged children attending these centres.