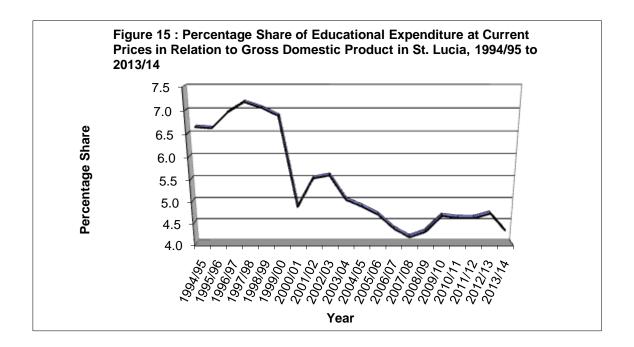

|            |                                                                                                          | Page       |
|------------|----------------------------------------------------------------------------------------------------------|------------|
| Table 207: | Expenditure by Levels of Education and Programs at Current Prices in St.Lucia, 2003/04 to 2013/14        | 154        |
| Table 208: | Educational Expenditure at Current Prices in Relation to Gross Domestic<br>Product, 1994/95 to 2013/14   | 155        |
| Table 209: | Educational Recurrent Expenditure in Relation to Total Government Recurr Expenditure, 1994/95 to 2013/14 | ent<br>156 |

|           |             |                                                                                                                               | Page      |
|-----------|-------------|-------------------------------------------------------------------------------------------------------------------------------|-----------|
| Figure 8  | (Table 69)  | Actual and Projected Expenditure at Current Prices for Primary<br>Level Education, 1995/96 to 2012/13                         | 65        |
| Figure 9  | (Table 74)  | Percentage of Pupils placed in Secondary Schools, 1988 to 2012                                                                | 72        |
| Figure 10 | (Table 82)  | Growth of Total Enrolment in Secondary Schools in St. Lucia, 1997/98 to 2012/13                                               | 81        |
| Figure 11 | (Table 101) | Actual and Projected Student Enrolment in Public Secondary School 2004/05 to 2015/16                                          | ls,<br>90 |
| Figure 12 | (Table 123) | Actual and Projected Number of Teaching Positions in Secondary Schools, 2004/05 to 2015/16                                    | 102       |
| Figure 13 | (Table 126) | Actual and Projected Expenditure at Current Prices for Secondary Education, 2004/05 to 2015/16                                | 104       |
| Figure 14 | (Table 202) | Growth in Gross Domestic Product of St. Lucia at Current<br>and Constant Prices, 1994 to 2012                                 | 151       |
| Figure 15 | (Table 208) | Percentage Share of Educational Expenditure at Current<br>Prices in Relation to Gross Domestic Product, 1994/95 to<br>2013/14 | 155       |

#### **Education Financing**

For the financial year 2012/13, two hundred and eleven point six (211.6) million dollars was allocated to the Ministry of Education, Human Resource Development and Labour for both recurrent and capital expenditure. This represented 14.5% of the national budget for 2012/13 and a 6.5% increase over the previous year. The Ministry of Education, Human Resource Development and Labour had the second highest allocation and this has been the trend for the past years. Forty percent (40%) of Education's budget was allocated to Secondary Education, thirty four percent (34%) to Primary Education, nine percent (9%) to Tertiary Education and approximately one point five percent (1.5%) to Early Childhood Education. In 2012/13, Education Expenditure as a percentage of GDP was at 4.7%, a slight increase of 0.1 percentage points from the previous year 2011/12. From 2005/06, Education recurrent expenditure as a percentage of total government recurrent expenditure has been less than twenty percent. In 2012/13, the trend continued with the percentage slightly decreasing from 18% to 17.4%.