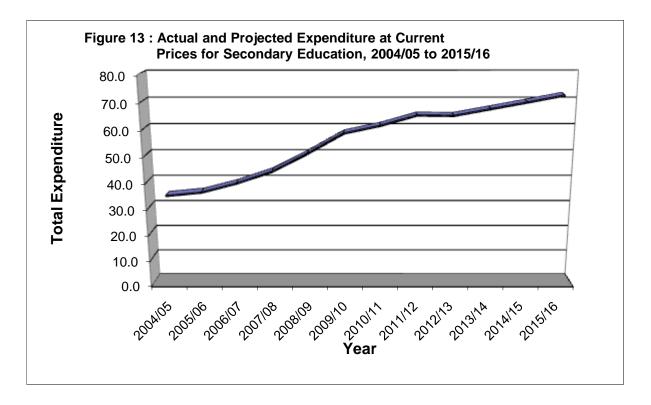

|           |             |                                                                                                                               | Page      |
|-----------|-------------|-------------------------------------------------------------------------------------------------------------------------------|-----------|
| Figure 8  | (Table 69)  | Actual and Projected Expenditure at Current Prices for Primary<br>Level Education, 1995/96 to 2012/13                         | 65        |
| Figure 9  | (Table 74)  | Percentage of Pupils placed in Secondary Schools, 1988 to 2012                                                                | 72        |
| Figure 10 | (Table 82)  | Growth of Total Enrolment in Secondary Schools in St. Lucia, 1997/98 to 2012/13                                               | 81        |
| Figure 11 | (Table 101) | Actual and Projected Student Enrolment in Public Secondary School 2004/05 to 2015/16                                          | ls,<br>90 |
| Figure 12 | (Table 123) | Actual and Projected Number of Teaching Positions in Secondary Schools, 2004/05 to 2015/16                                    | 102       |
| Figure 13 | (Table 126) | Actual and Projected Expenditure at Current Prices for Secondary Education, 2004/05 to 2015/16                                | 104       |
| Figure 14 | (Table 202) | Growth in Gross Domestic Product of St. Lucia at Current<br>and Constant Prices, 1994 to 2012                                 | 151       |
| Figure 15 | (Table 208) | Percentage Share of Educational Expenditure at Current<br>Prices in Relation to Gross Domestic Product, 1994/95 to<br>2013/14 | 155       |

The recurrent expenditure on Secondary Education in 2012/13 was \$67.1 million, an increase by 3.4% from the previous year. This resulted in the expenditure per pupil also increasing from \$4514 in 2011/12 to \$4899 in 2012/13. A general increase has been noted since 1998.