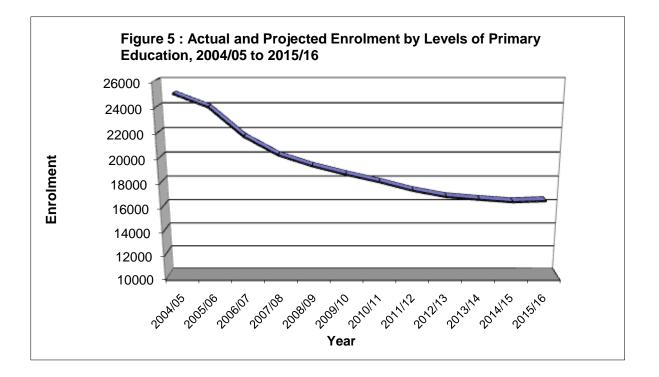

#### **Public Primary Education**

Primary Education is compulsory for all children and the formal school age ranges from five (5) to eleven (11) years. There was a 3% decrease in enrolment from 17,276 in 2011/12 to 16,764 in 2012/13. Primary school enrolment has been constantly decreasing for the last sixteen years. A main contributor to this decline is that over the past years a decreasing birth rate effects student intake being less than student leavers. The male to female student ratio remained at approximately 1:1 as in previous years.