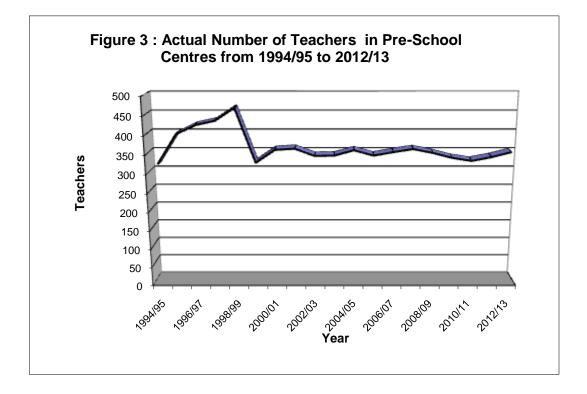

#### Preschool Centres

The number of preschools had been steadily decreasing from the academic year 2005/06 but this trend was broken in 2011/2012 and continued in 2012/13 recording 96 preschools in operation; two (2) more than the previous year. There was a decrease in enrolment from 3483 in 2011/12 to 3428 in 2012/13. Fifty one percent (51%) of the enrolment were females. As in the previous year, the teacher/student ratio remained at 1:10 and the average number of teachers per centre remained at 4. The gross enrolment rate for the year 2012/13 was 75.3%. As noted in previous Statistical Digests, that there are many under and over aged children attending these centres.