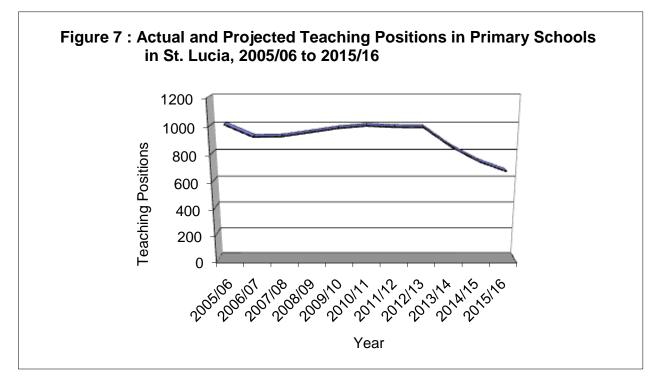

0          | 981       |
|           | 2010/11 | 17982     | 18.0          | 998       |
|           | 2011/12 | 17276     | 17.5          | 989       |
|           | 2012/13 | 16764     | 17.0          | 987       |
|           | 2013/14 | 16533     | 19.5          | 848       |
| Projected | 2014/15 | 16334     | 22.0          | 743       |
|           | 2015/16 | 16427     | 24.5          | 671       |

### Note: Enrolment figures are obtained from table 49

Projected student teacher ratios are set to incrementally realise the agreed teacher - student ratios of 1:25 for grades K to 2 and 1:30 for Grades 3 to 6 as stated in the existing Collective Agreement between the SLTU and the MOE. In order to reach this target by 2015, the ratio is estimated to linearly increase by 2.5 each year.



Property of the Ministry of Education, HRD and Labour: Education Statistical Digest

|           | Year    | Teaching<br>Positions | Annual Shortages(-)<br>or Surpluses(+) | Replacement<br>Needs | Total<br>Requirement |
|-----------|---------|-----------------------|----------------------------------------|----------------------|----------------------|
|           | 2007/08 | 922                   |                                        |                      |                      |
|           | 2008/09 | 951                   | -29                                    | 28                   | 57                   |
| Actual    | 2009/10 | 981                   | -30                                    | 29                   | 59                   |
| Actual    | 2010/11 | 998