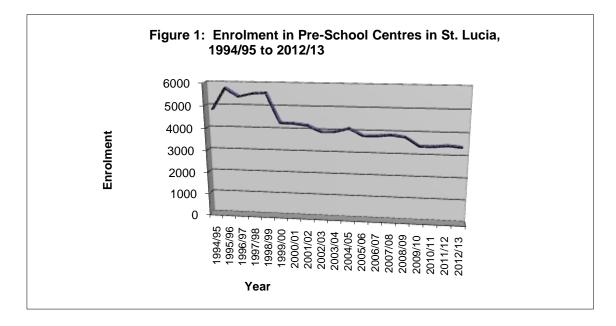

#### Preschool Centres

The number of preschools had been steadily decreasing from the academic year 2005/06 but this trend was broken in 2011/2012 and continued in 2012/13 recording 96 preschools in operation; two (2) more than the previous year. There was a decrease in enrolment from 3483 in 2011/12 to 3428 in 2012/13. Fifty one percent (51%) of the enrolment were females. As in the previous year, the teacher/student ratio remained at 1:10 and the average number of teachers per centre remained at 4. The gross enrolment rate for the year 2012/13 was 75.3%. As noted in previous Statistical Digests, that there are many under and over aged children attending these centres.