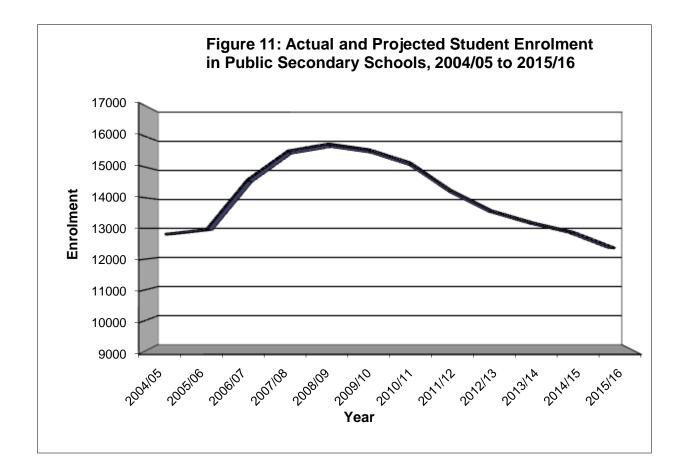

|           |             |                                                                                                                               | Page      |
|-----------|-------------|-------------------------------------------------------------------------------------------------------------------------------|-----------|
| Figure 8  | (Table 69)  | Actual and Projected Expenditure at Current Prices for Primary<br>Level Education, 1995/96 to 2012/13                         | 65        |
| Figure 9  | (Table 74)  | Percentage of Pupils placed in Secondary Schools, 1988 to 2012                                                                | 72        |
| Figure 10 | (Table 82)  | Growth of Total Enrolment in Secondary Schools in St. Lucia, 1997/98 to 2012/13                                               | 81        |
| Figure 11 | (Table 101) | Actual and Projected Student Enrolment in Public Secondary School 2004/05 to 2015/16                                          | ls,<br>90 |
| Figure 12 | (Table 123) | Actual and Projected Number of Teaching Positions in Secondary Schools, 2004/05 to 2015/16                                    | 102       |
| Figure 13 | (Table 126) | Actual and Projected Expenditure at Current Prices for Secondary Education, 2004/05 to 2015/16                                | 104       |
| Figure 14 | (Table 202) | Growth in Gross Domestic Product of St. Lucia at Current<br>and Constant Prices, 1994 to 2012                                 | 151       |
| Figure 15 | (Table 208) | Percentage Share of Educational Expenditure at Current<br>Prices in Relation to Gross Domestic Product, 1994/95 to<br>2013/14 | 155       |

#### **Public Secondary Education**

The number of public secondary schools operating in the 2012/13 academic year was 23. It has remained at this number from 2006/2007. Thirteen thousand, seven hundred and six (13706) students were enrolled in these schools; a decrease of 4.7% from the previous year. The male to female student ratio remained at approximately 1:1.

The formal age range for Public Secondary Education is twelve (12) to sixteen (16) years. The Gross Enrolment Ratio (GER) decreased from 95% in 2011/12 to 93% in 2012/13 while the Net Enrolment Ratio (NER) increased by one percentage point to 86%. It must be noted that there were five hundred and forty-six (546) 12-16 year old students enrolled in primary schools which affected the secondary school NER.