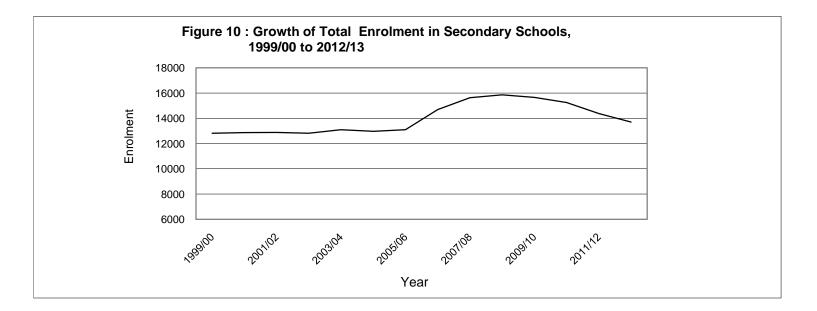

|           |             |                                                                                                                               | Page      |
|-----------|-------------|-------------------------------------------------------------------------------------------------------------------------------|-----------|
| Figure 8  | (Table 69)  | Actual and Projected Expenditure at Current Prices for Primary<br>Level Education, 1995/96 to 2012/13                         | 65        |
| Figure 9  | (Table 74)  | Percentage of Pupils placed in Secondary Schools, 1988 to 2012                                                                | 72        |
| Figure 10 | (Table 82)  | Growth of Total Enrolment in Secondary Schools in St. Lucia, 1997/98 to 2012/13                                               | 81        |
| Figure 11 | (Table 101) | Actual and Projected Student Enrolment in Public Secondary School 2004/05 to 2015/16                                          | ls,<br>90 |
| Figure 12 | (Table 123) | Actual and Projected Number of Teaching Positions in Secondary Schools, 2004/05 to 2015/16                                    | 102       |
| Figure 13 | (Table 126) | Actual and Projected Expenditure at Current Prices for Secondary Education, 2004/05 to 2015/16                                | 104       |
| Figure 14 | (Table 202) | Growth in Gross Domestic Product of St. Lucia at Current<br>and Constant Prices, 1994 to 2012                                 | 151       |
| Figure 15 | (Table 208) | Percentage Share of Educational Expenditure at Current<br>Prices in Relation to Gross Domestic Product, 1994/95 to<br>2013/14 | 155       |

#### **Public Secondary Education**

The number of public secondary schools operating in the 2012/13 academic year was 23. It has remained at this number from 2006/2007. Thirteen thousand, seven hundred and six (13706) students were enrolled in these schools; a decrease of 4.7% from the previous year. The male to female student ratio remained at approximately 1:1.