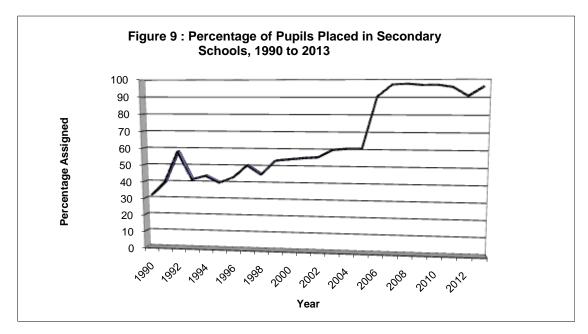

Two thousand six hundred and fifty seven (2657) students wrote the Common Entrance Examinations in 2013, a decrease by 174 students over 2012. Of the students who sat the Common Entrance examination, one thousand three hundred and ten (1310) or 49% were males. The national mean was 61.25% - an increase of 2.21 percentage points compared to the 2012 national mean of 59.04%. One thousand four hundred and thirty six (1436) or 54% of the students scored at or above the national mean.