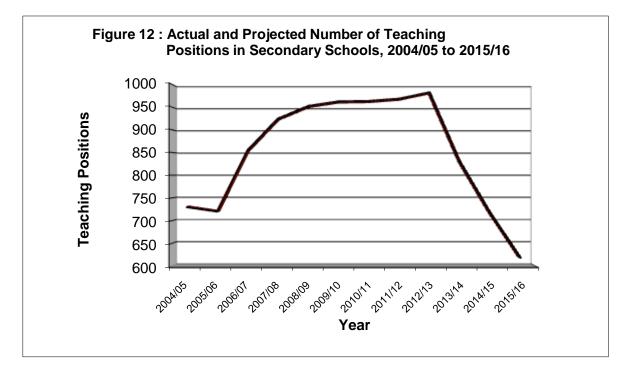

|           |             |                                                                                                                               | Page      |
|-----------|-------------|-------------------------------------------------------------------------------------------------------------------------------|-----------|
| Figure 8  | (Table 69)  | Actual and Projected Expenditure at Current Prices for Primary<br>Level Education, 1995/96 to 2012/13                         | 65        |
| Figure 9  | (Table 74)  | Percentage of Pupils placed in Secondary Schools, 1988 to 2012                                                                | 72        |
| Figure 10 | (Table 82)  | Growth of Total Enrolment in Secondary Schools in St. Lucia, 1997/98 to 2012/13                                               | 81        |
| Figure 11 | (Table 101) | Actual and Projected Student Enrolment in Public Secondary School 2004/05 to 2015/16                                          | ls,<br>90 |
| Figure 12 | (Table 123) | Actual and Projected Number of Teaching Positions in Secondary Schools, 2004/05 to 2015/16                                    | 102       |
| Figure 13 | (Table 126) | Actual and Projected Expenditure at Current Prices for Secondary Education, 2004/05 to 2015/16                                | 104       |
| Figure 14 | (Table 202) | Growth in Gross Domestic Product of St. Lucia at Current<br>and Constant Prices, 1994 to 2012                                 | 151       |
| Figure 15 | (Table 208) | Percentage Share of Educational Expenditure at Current<br>Prices in Relation to Gross Domestic Product, 1994/95 to<br>2013/14 | 155       |

There were 982 secondary school teachers in 2012/2013, fourteen (14) more than the previous year. Sixty nine percent (69%) of those teachers were trained, a much lower percentage than the 90% recorded for primary school teachers. Out of the 982 teachers 71% were female and 64% were graduate teachers. The Public Secondary School teacher-student ratio slightly decreased from 1:15 in 2011/12 to 1:14 in 2012/13.