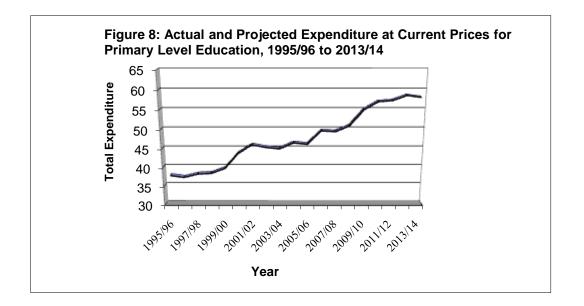

In 2012/13, the primary education recurrent expenditure was \$58.6 million, a 1.3% increase from the previous year. The unit expenditure per student has been increasing since 1997 and 2012/13 proved no different with an increase of 5.4% to \$3496.