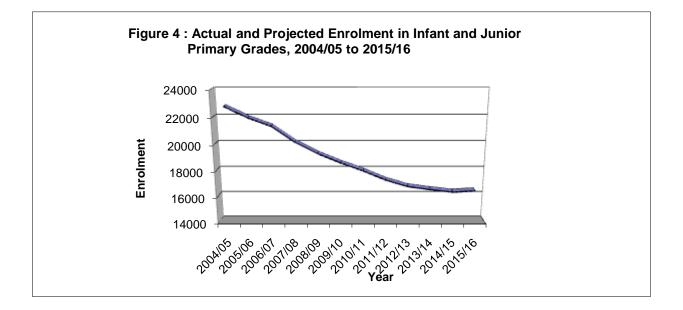

#### **Public Primary Education**

Primary Education is compulsory for all children and the formal school age ranges from five (5) to eleven (11) years. There was a 3% decrease in enrolment from 17,276 in 2011/12 to 16,764 in 2012/13. Primary school enrolment has been constantly decreasing for the last sixteen years. A main contributor to this decline is that over the past years a decreasing birth rate effects student intake being less than student leavers. The male to female student ratio remained at approximately 1:1 as in previous years.