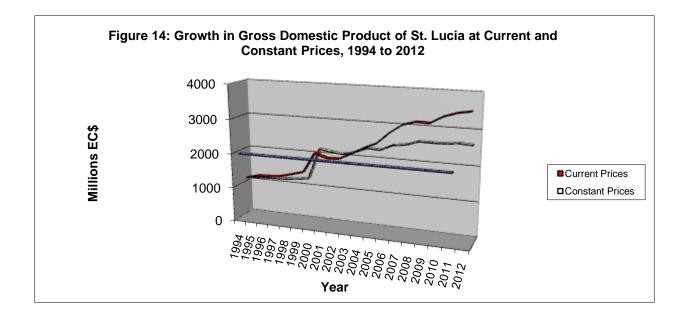

|           |             |                                                                                                                               | Page      |
|-----------|-------------|-------------------------------------------------------------------------------------------------------------------------------|-----------|
| Figure 8  | (Table 69)  | Actual and Projected Expenditure at Current Prices for Primary<br>Level Education, 1995/96 to 2012/13                         | 65        |
| Figure 9  | (Table 74)  | Percentage of Pupils placed in Secondary Schools, 1988 to 2012                                                                | 72        |
| Figure 10 | (Table 82)  | Growth of Total Enrolment in Secondary Schools in St. Lucia, 1997/98 to 2012/13                                               | 81        |
| Figure 11 | (Table 101) | Actual and Projected Student Enrolment in Public Secondary School 2004/05 to 2015/16                                          | ls,<br>90 |
| Figure 12 | (Table 123) | Actual and Projected Number of Teaching Positions in Secondary Schools, 2004/05 to 2015/16                                    | 102       |
| Figure 13 | (Table 126) | Actual and Projected Expenditure at Current Prices for Secondary Education, 2004/05 to 2015/16                                | 104       |
| Figure 14 | (Table 202) | Growth in Gross Domestic Product of St. Lucia at Current<br>and Constant Prices, 1994 to 2012                                 | 151       |
| Figure 15 | (Table 208) | Percentage Share of Educational Expenditure at Current<br>Prices in Relation to Gross Domestic Product, 1994/95 to<br>2013/14 | 155       |

#### **Education Financing**

For the financial year 2012/13, two hundred and eleven point six (211.6) million dollars was allocated to the Ministry of Education, Human Resource Development and Labour for both recurrent and capital expenditure. This represented 14.5% of the national budget for 2012/13 and a 6.5% increase over the previous year. The Ministry of Education, Human Resource Development and Labour had the second highest allocation and this has been the trend for the past years. Forty percent (40%) of Education's budget was allocated to Secondary Education, thirty four percent (34%) to Primary Education, nine percent (9%) to Tertiary Education and approximately one point five percent (1.5%) to Early Childhood Education. In 2012/13, Education Expenditure as a percentage of GDP was at 4.7%, a slight increase of 0.1 percentage points from the previous year 2011/12. From 2005/06, Education recurrent expenditure as a percentage of total government recurrent expenditure has been less than twenty percent. In 2012/13, the trend continued with the percentage slightly decreasing from 18% to 17.4%.